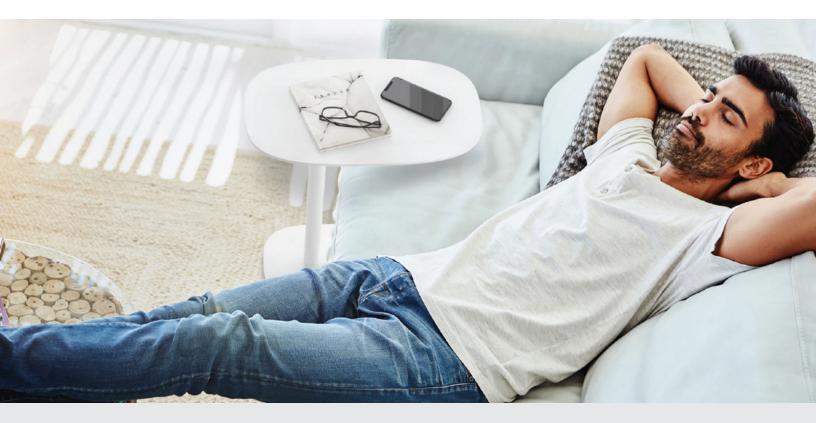

## 1045 LIFT LAPTOP TABLE

A uniquely adjustable table that takes your work surface to new heights. Gliding smoothly on its pneumatic cylinder with a simple push or pull, Serif is equally at home hovering over the arm of a sofa as it is nestled neatly in your lap.

- Rounded edge creates a comfortable work surface
- Pneumatic cylinder provides smooth motion
- Low profile weighted base slides under seating to keep table close and stable
- Nylon glides provide easy movement without marring hard surfaces
- Aluminum and steel construction provides sturdy support