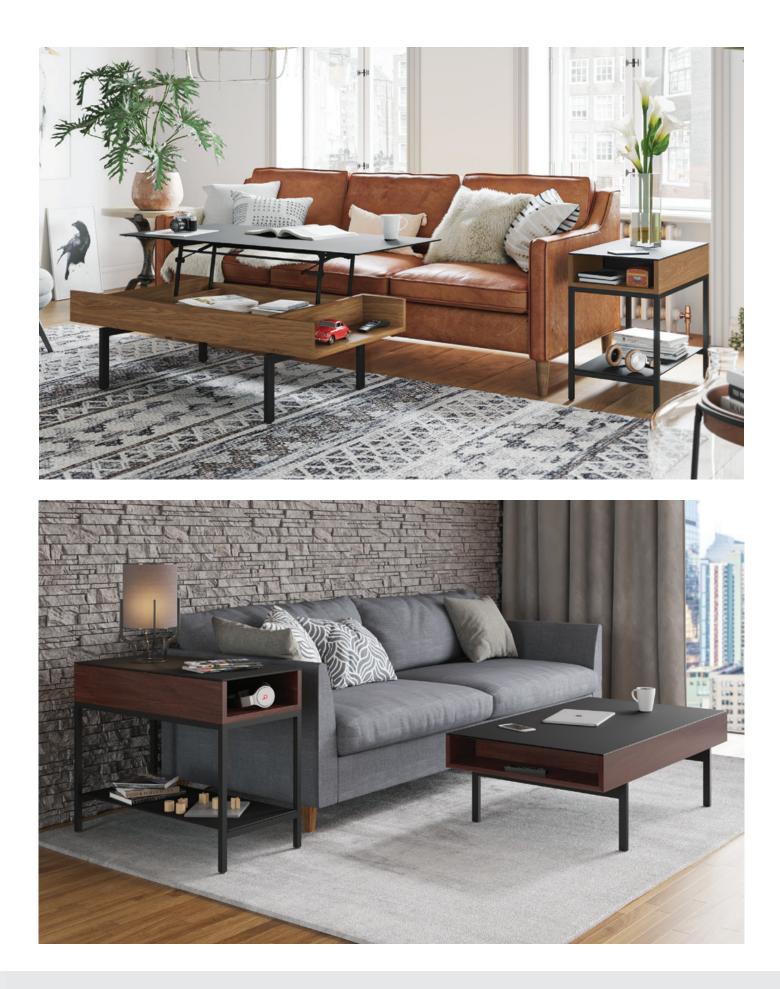

## DESIGN MATTHEW WEATHERLY

Ready to give any occasion a lift, the Reveal coffee table's top glides to a comfortable height for seated use. Whether used for working from the sofa or enjoying snacks in front of the TV, the satin-etched glass top provides a comfortable surface. Lower compartments keep stored items within convenient reach. The partnering side table features three levels of storage.

## **1192** LIFT COFFEE TABLE

- Satin-etched glass top is smooth to the touch and forgiving of fingerprints and daily use
- Pneumatic lift mechanism provides smooth motion
- Wide range of motion extends table forward by 12.5 in | 31.5 cm
- Side storage compartments provide easy access for everyday items

# 1196 END TABLE

- The table's size is designed to align with the depth of a sofa
- Open on both sides, great for floating in a room
- Satin-etched glass top and shelf
- Divided center compartment can conceal a power strip
- A wire-management opening connects divided compartment for cable routing