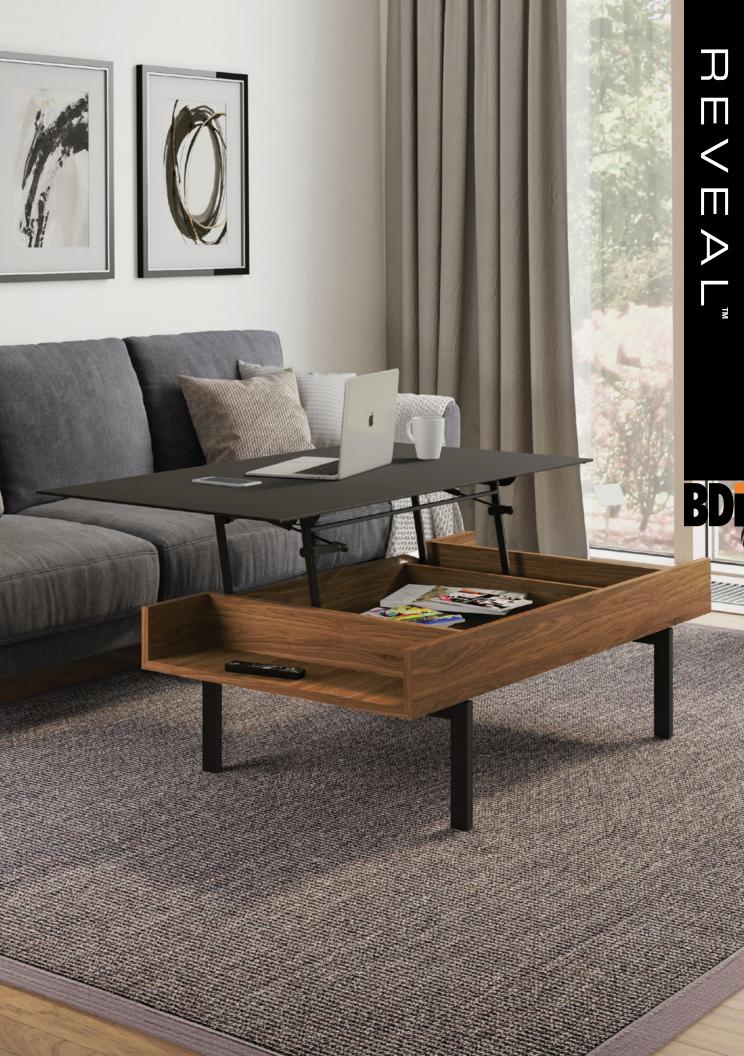

# REVEAL™

## DESIGN MATTHEW WEATHERLY

Ready to give any occasion a lift, the Reveal coffee table's top glides to a comfortable height for seated use. Whether used for working from the sofa or enjoying snacks in front of the TV, the satin-etched glass top provides a comfortable surface. Lower compartments keep stored items within convenient reach. The partnering side table features three levels of storage.

## **1192** LIFT COFFEE TABLE

- Satin-etched glass top is smooth to the touch and forgiving of fingerprints and daily use
- Pneumatic lift mechanism provides smooth motion
- Wide range of motion extends table forward by 12.5 in | 31.5 cm
- Side storage compartments provide easy access for everyday items