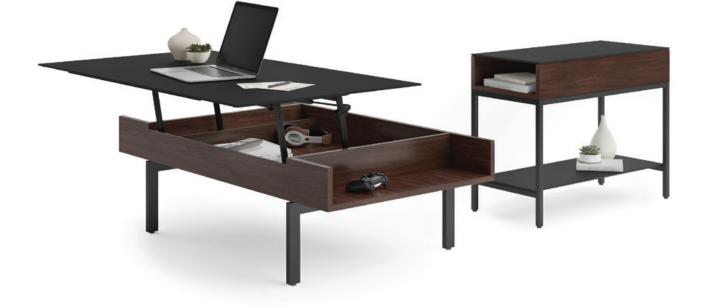

## DESIGN MATTHEW WEATHERLY

Ready to give any occasion a lift, the Reveal coffee table's top glides to a comfortable height for seated use. Whether used for working from the sofa or enjoying snacks in front of the TV, the satin-etched glass top provides a comfortable surface. Lower compartments keep stored items within convenient reach. The partnering side table features three levels of storage.

## **1192** LIFT COFFEE TABLE

- Satin-etched glass top is smooth to the touch and forgiving of fingerprints and daily use
- Pneumatic lift mechanism provides smooth motion
- Wide range of motion extends table forward by 12.5 in | 31.5 cm
- Side storage compartments provide easy access for everyday items

#### **STORE MORE**

Generous interior storage and easy-access side compartments provide multiple storage solutions for everyday essentials

# 1196 END TABLE

- The table's size is designed to align with the depth of a sofa
- Open on both sides, great for floating in a room
- Satin-etched glass top and shelf
- Divided center compartment can conceal a power strip
- A wire-management opening connects divided compartment for cable routing