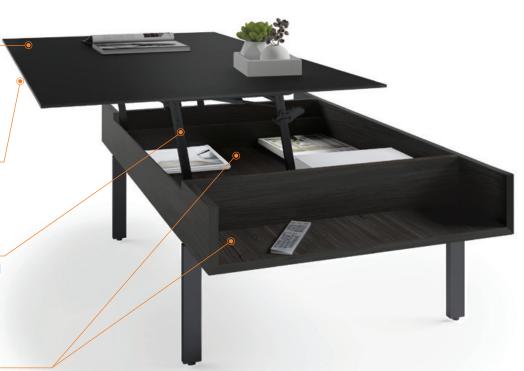

#### **SOFT TOUCH**

Satin-etched glass top surface is smooth to the touch yet resistant to scuffs and fingerprints

#### **GET A GRIP**

Contoured finger grip provides security when in motion

#### **SMOOTH OPERATOR**

The pneumatic lift provides controlled movement and a wide range of motion, extending the table forward by 12.5 in | 31.5 cm

#### **STORE MORE**

Generous interior storage and easy-access side compartments provide multiple storage solutions for everyday essentials