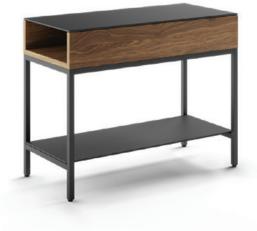

# 1196 END TABLE

- The table's size is designed to align with the depth of a sofa
- Open on both sides, great for floating in a room
- Satin-etched glass top and shelf
- Divided center compartment can conceal a power strip
- A wire-management opening connects divided compartment for cable routing

# Dimensions

Top Panel Capacity Shelf Clearance Bottom Shelf Capacity 50 lbs | 23 kg Weight

60.5H x 35.5 x 76.5 50 lbs | 23 kg 12 in | 30.5 cm 39.5 lbs | 18 kg

23.75H x 14 x 30 in

BDI's products are packaged with recyclable materials. Dimensions, specifications, and availability are subject to change. For current specifications and availability, visit www.bdiusa.com. Listed capacities assume even distribution of weight. BDI's designs are protected by US and international patents, trade dress, and/or copyright laws. "Reveal" and BDI are trademarks of Becker Designed Inc. All rights reserved. ©2022, BDI