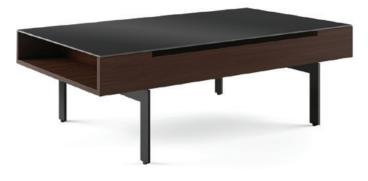

## **1192** LIFT COFFEE TABLE

- Satin-etched glass top is smooth to the touch and forgiving of fingerprints and daily use
- Pneumatic lift mechanism provides smooth motion
- Wide range of motion extends table forward by 12.5 in | 31.5 cm
- Side storage compartments provide easy access for everyday items

15.75–23.75H x 48 x 27 in

| D | limens | sions |
|---|--------|-------|
|   |        |       |

Maximum Capacity Open Closed Weight 40-60H x 122 x 69 cm 30 lbs | 13.5 kg 100 lbs | 45 kg 85 lbs | 38.5 kg