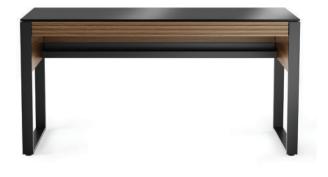

## **6501** DESK

A welcome addition to the popular Corridor Office family, the 6501 Desk is ideally-sized for home and small office use.

Dimensions 30H x 60 x 26 in | 77H x 153 x 66 cm Weight 137 lbs | 62 kg

The drawer's face flips down to reveal a fully-lined keyboard drawer, serving as a mousepad and keeping contents secure. Two side compartments keep smaller items from rolling around.

6501 Desk pairs perfectly with the Corridor Mobile File Pedestal and Multifunction Cabinet