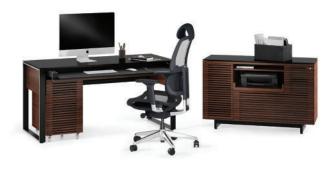

## **6501** DESK

A welcome addition to the popular Corridor Office family, the 6501 Desk is ideally-sized for home and small office use.

Dimensions 30H x 60 x 26 in | 77H x 153 x 66 cm Weight 137 lbs | 62 kg

The drawer's face flips down to reveal a fully-lined keyboard drawer, serving as a mousepad and keeping contents secure. Two side compartments keep smaller items from rolling around.

6501 Desk pairs perfectly with the Corridor Mobile File Pedestal and Multifunction Cabinet