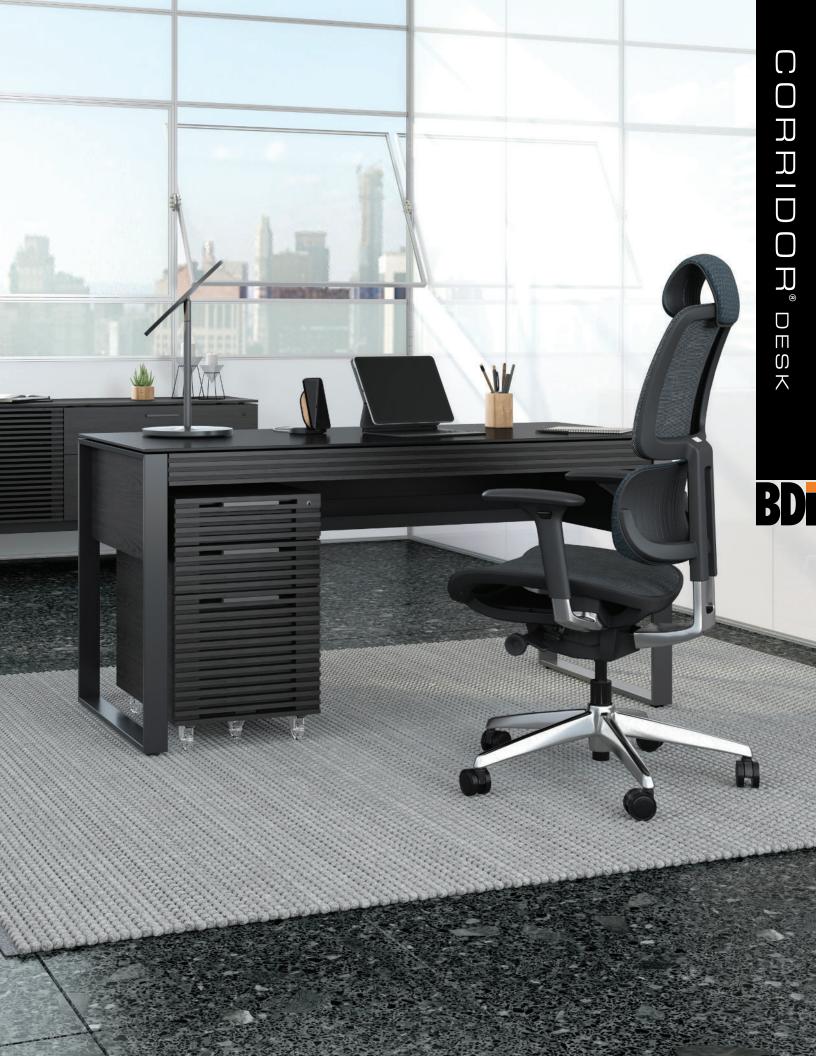

## CORRIDOR® DESK

## **6501** DESK

A welcome addition to the popular Corridor Office family, the 6501 Desk is ideally-sized for home and small office use.

Dimensions 30H x 60 x 26 in | 77H x 153 x 66 cm Weight 137 lbs | 62 kg