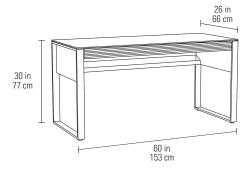

## **6501** DESK

A welcome addition to the popular Corridor Office family, the 6501 Desk is ideally-sized for home and small office use.

Dimensions 30H x 60 x 26 in | 77H x 153 x 66 cm Weight 137 lbs | 62 kg