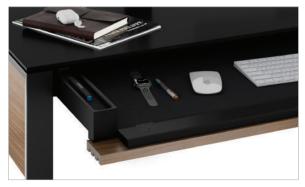

The drawer's face flips down to reveal a fully-lined keyboard drawer, serving as a mousepad and keeping contents secure. Two side compartments keep smaller items from rolling around.

6501 Desk pairs perfectly with the Corridor Mobile File Pedestal and Multifunction Cabinet

A concealed wire management shelf serves as the power center for the desk (power strip not included).