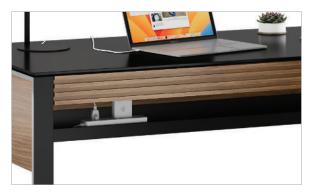

The drawer's face flips down to reveal a fully-lined keyboard drawer, serving as a mousepad and keeping contents secure. Two side compartments keep smaller items from rolling around.

6501 Desk pairs perfectly with the Corridor Mobile File Pedestal and Multifunction Cabinet

A concealed wire management shelf serves as the power center for the desk (power strip not included).