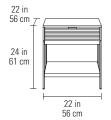

## **1176** END TABLE

Dimensions 24H x 22 x 22 in

61H x 56 x 56 cm

Capacity 100 lbs | 45 kg **Drawer Capacity** 20 lbs | 9 kg

Weight 70 lbs | 32 kg

**LOW PROFILE** 

Slim drawer pulls provide access to two full-depth drawers on the coffee table and console, one on the end table.