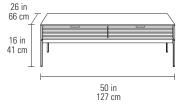

### 1172 COFFEE TABLE

Dimensions 16H x 50 x 26 in

41H x 127 x 66 cm

Capacity 50 lbs | 23 kg Drawer Capacity 20 lbs | 9 kg Weight 137 lbs | 62 kg