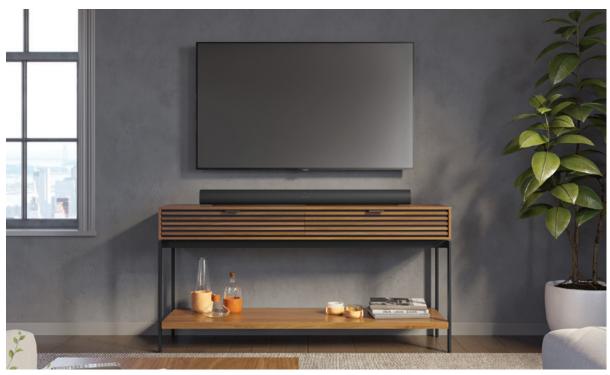

# 1173 CONSOLE TABLE

Recommended TV Size up to 65"

30H x 60 x 16 in Dimensions

77H x 153 x 41 cm

100 lbs | 45 kg Capacity Drawer Capacity 20 lbs | 9 kg Weight

128 lbs | 58 kg

#### **FULLY FINISHED**

The coffee table includes solid wood slats on the front and back for a matching aesthetic.

Cora Coffee Table 1172 in Ebonized Ash

A full 60" wide, the Cora Console is multi-use, at home in an entry, behind a sofa, or under a TV. A wire management hole allows inclusion of small electronics.