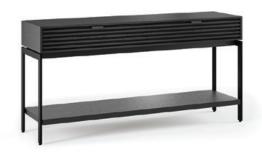

# 1173 CONSOLE TABLE

Recommended TV Size up to 65"

30H x 60 x 16 in Dimensions

77H x 153 x 41 cm

100 lbs | 45 kg Capacity Drawer Capacity 20 lbs | 9 kg Weight

128 lbs | 58 kg