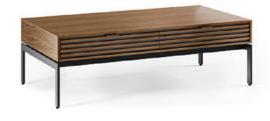

### 1172 COFFEE TABLE

Dimensions 16H x 50 x 26 in

41H x 127 x 66 cm

Capacity 50 lbs | 23 kg Drawer Capacity 20 lbs | 9 kg Weight 137 lbs | 62 kg

#### **FULLY FINISHED**

The coffee table includes solid wood slats on the front and back for a matching aesthetic.

Cora Coffee Table 1172 in Ebonized Ash

A full 60" wide, the Cora Console is multi-use, at home in an entry, behind a sofa, or under a TV. A wire management hole allows inclusion of small electronics.

Cora Console 1173 in Natural Walnut

Cora End Table 1176 and Coffee Table 1172 in Ebonized Ash