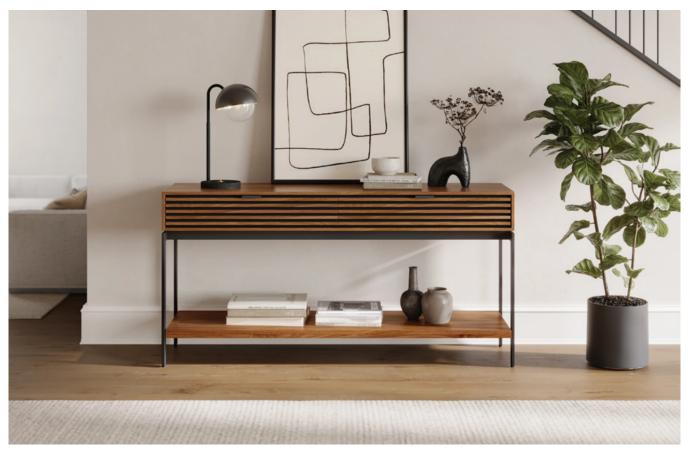

#### **FULLY FINISHED**

The coffee table includes solid wood slats on the front and back for a matching aesthetic.

Cora Coffee Table 1172 in Ebonized Ash

A full 60" wide, the Cora Console is multi-use, at home in an entry, behind a sofa, or under a TV. A wire management hole allows inclusion of small electronics.

Cora Console 1173 in Natural Walnut

Cora End Table 1176 and Coffee Table 1172 in Ebonized Ash