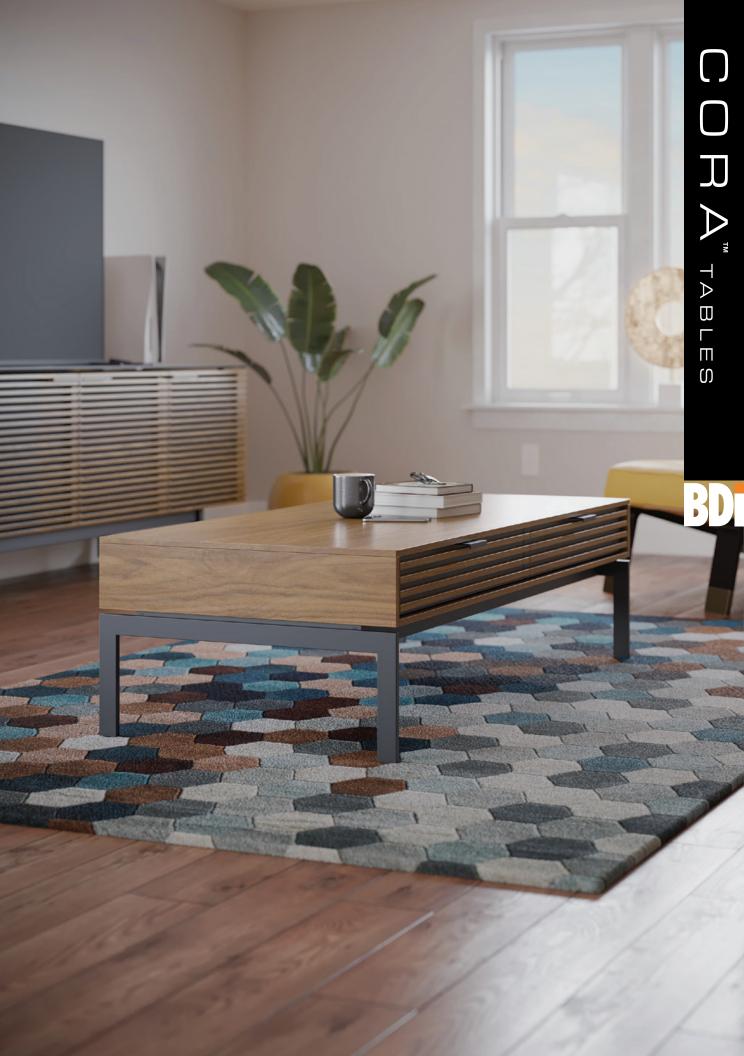

# $CORA^{\mathsf{m}}$

### DESIGN MATTHEW WEATHERLY

Perfectly coordinating with BDI's most popular entertainment and storage collections, Cora tables provide concealed storage at your fingertips. Featuring a striking louvered design, low-profile lined drawers are easily accessible. Available in Natural Walnut and Ebonized Ash finishes.

### 1172 COFFEE TABLE

Dimensions 16H x 50 x 26 in

41H x 127 x 66 cm

Capacity 50 lbs | 23 kg Drawer Capacity 20 lbs | 9 kg Weight 137 lbs | 62 kg

#### **FULLY FINISHED**

The coffee table includes solid wood slats on the front and back for a matching aesthetic.

Cora Coffee Table 1172 in Ebonized Ash

A full 60" wide, the Cora Console is multi-use, at home in an entry, behind a sofa, or under a TV. A wire management hole allows inclusion of small electronics.