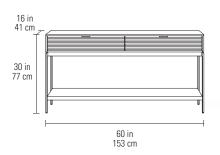

# 1173 CONSOLE TABLE

Recommended TV Size up to 65"

30H x 60 x 16 in Dimensions

77H x 153 x 41 cm

100 lbs | 45 kg Capacity Drawer Capacity 20 lbs | 9 kg Weight

128 lbs | 58 kg