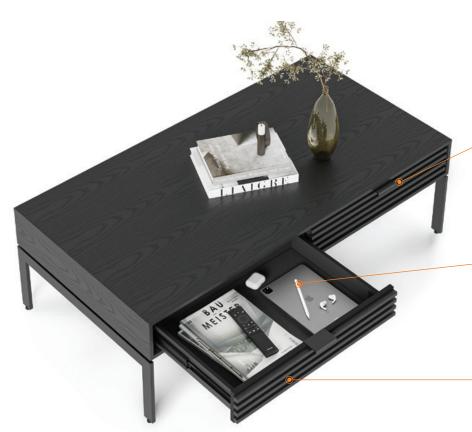

### 1172 COFFEE TABLE

Dimensions 16H x 50 x 26 in

41H x 127 x 66 cm

Capacity 50 lbs | 23 kg Drawer Capacity 20 lbs | 9 kg Weight 137 lbs | 62 kg

#### **LINED DRAWERS**

Drawers are lined with soft material to protect drawer contents and keep them in place. Removable for cleaning.

#### **FULLY FINISHED**

The coffee table includes solid wood slats on the front and back for a matching aesthetic.

Cora Coffee Table 1172 in Ebonized Ash

A full 60" wide, the Cora Console is multi-use, at home in an entry, behind a sofa, or under a TV. A wire management hole allows inclusion of small electronics.