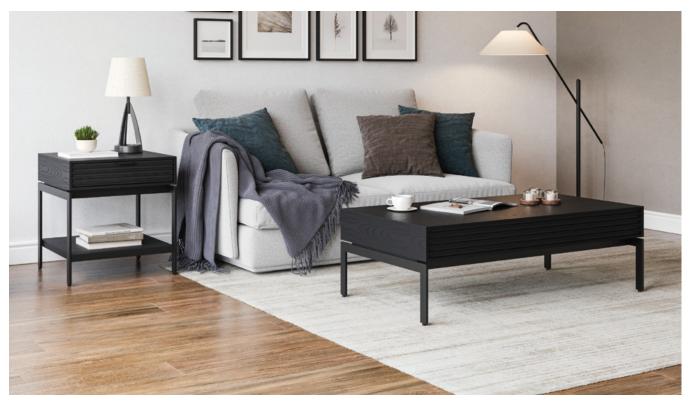

## **1176** END TABLE

Dimensions 24H x 22 x 22 in

61H x 56 x 56 cm

Capacity 100 lbs | 45 kg **Drawer Capacity** 20 lbs | 9 kg

Weight 70 lbs | 32 kg

**LOW PROFILE** 

Slim drawer pulls provide access to two full-depth drawers on the coffee table and console, one on the end table.

Cora Console 1173 in Natural Walnut

Cora End Table 1176 and Coffee Table 1172 in Ebonized Ash