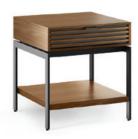

## **1176** END TABLE

Dimensions 24H x 22 x 22 in

61H x 56 x 56 cm

Capacity 100 lbs | 45 kg **Drawer Capacity** 20 lbs | 9 kg

Weight 70 lbs | 32 kg

**LOW PROFILE** 

Slim drawer pulls provide access to two full-depth drawers on the coffee table and console, one on the end table.

Cora Console 1173 in Natural Walnut

Cora End Table 1176 and Coffee Table 1172 in Ebonized Ash